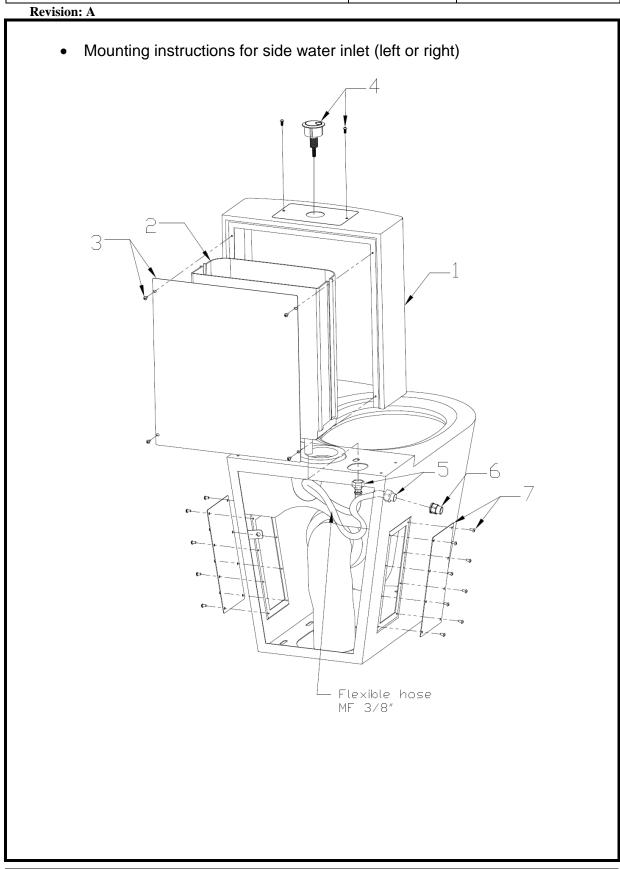

Revision: A **Mounting Instructions** 320

|            | Prepared by: | Verified by: | D( ) 0   5    |   |
|------------|--------------|--------------|---------------|---|
| P13.0.01-D | Date:        | Date:        | Página 3 de 5 | I |