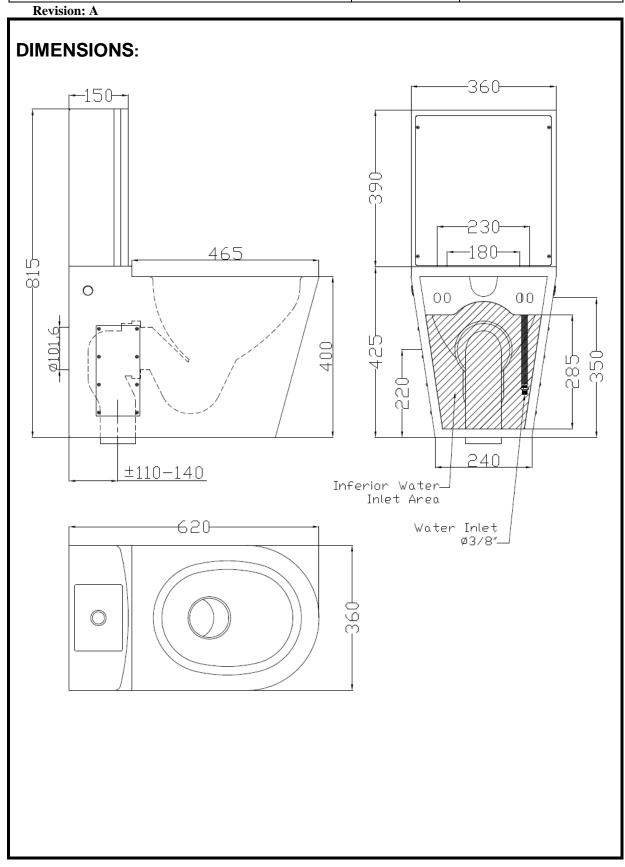

**Revision:** A

Technical Specifications:

• Packaging:

| Type of Packaging       | Ribbed Card Box     |  |
|-------------------------|---------------------|--|
| Package Dimensions (mm) | -                   |  |
| Product Weight (Kg)     | 24                  |  |
| Product Dimensions (mm) | C=620, L=360, h=815 |  |
| Gross Weight (Kg)       | 25                  |  |

#### • Product Specifications:

| Material                  | Stainless Steel AISI 304                            |
|---------------------------|-----------------------------------------------------|
| Type of Finishing         | Polished or Satin                                   |
| Vandal-Resistent Features | Yes                                                 |
| Fixing                    | Floor                                               |
| Water Inlet               | Inferior (Optional: Side Water Inlet left or right) |
| Water Inlet Diameter      | Ø 3/8"                                              |
| Waste Outlet              | Horizontal or Vertical                              |
| Waste Outlet Diameter     | Ø 101,6mm                                           |