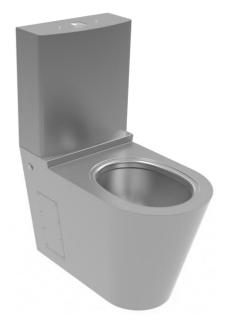

#### • Product Specifications:

| Material                  | Stainless Steel AISI 304                            |
|---------------------------|-----------------------------------------------------|
| Type of Finishing         | Polished or Satin                                   |
| Vandal-Resistent Features | Yes                                                 |
| Fixing                    | Floor                                               |
| Water Inlet               | Inferior (Optional: Side Water Inlet left or right) |
| Water Inlet Diameter      | Ø 3/8"                                              |
| Waste Outlet              | Horizontal or Vertical                              |
| Waste Outlet Diameter     | Ø 101,6mm                                           |

SENDA reserves the right to change the specifications of its products without previous notice.

Accessories (faucets/taps, valves and others) shown in some pictures are not included, except if explicitly specified. Please contact SENDA if eventually there is any doubt.